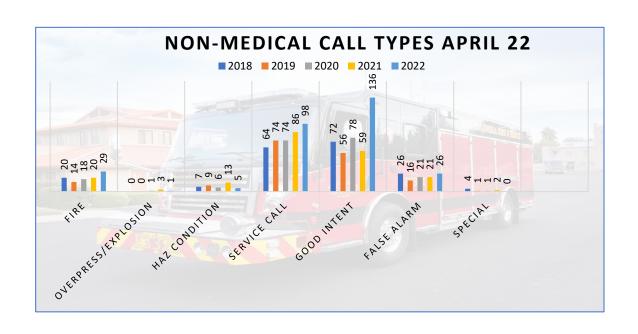

#### 9. FIRE CHIEF'S REPORT

- a. Incident Reports/911 Statistics Chief Palmer stated for March 2022 there were 279 total calls. He broke the runs down by categorizes 7 fires, 218 EMS calls, 23 Service calls, 28 Cancelled/Good Intent calls, and 3 False Alarm calls. He stated for March of 2021 we had 255 total calls. He broke down those calls by categorizes also. There were 4 Fires, 1 Overpressure/Rupture, 206 EMS calls, 2 Hazardous Conditions, 24 Service calls, 12 Cancelled/Good Intent calls, and 6 False Alarms. Chief Palmer also added a column to show that there was a 9% increase in calls, with a year to date of 893 calls versus last year at the same time having 778 total calls, which is a 13% difference. He asked the board if having the percentages helps. Director Bailey stated she was happy to see the percentages.
- b. Fire Chiefs Update Chief Palmer reviewed his report that was included in the board packet. He went into more detail on the ASA application process, stating that there was a discrepancy between the updated ASA plan and the ASA ordinance, stating that all ASA applicants will have to reapply. Director Bailey asked Wasco County Administrator Tyler Stone regarding the ASA process. He stated that Wasco County will extend the ASA contracts until the end of 2022 and a new application will be developed. Chief Palmer also stated that he and Assistant Chief Jensen had been working hard on the budget, stated that there will be a Budget meeting on May 17, 2022.
- c. Monthly Report AC Jensen Included in board packet.
- d. Monthly Report DC Wood Included in board packet.
- e. Monthly Report DC Coleman Included in board packet.