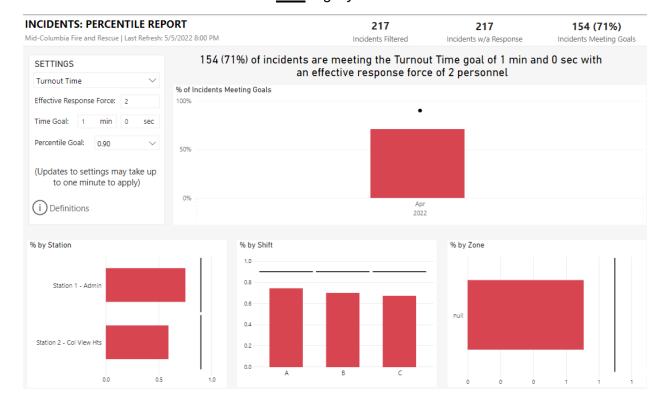

#### 9. FIRE CHIEF'S REPORT

- a. Incident Reports/911 Statistics Chief Palmer stated for March 2022 there were 279 total calls. He broke the runs down by categorizes 7 fires, 218 EMS calls, 23 Service calls, 28 Cancelled/Good Intent calls, and 3 False Alarm calls. He stated for March of 2021 we had 255 total calls. He broke down those calls by categorizes also. There were 4 Fires, 1 Overpressure/Rupture, 206 EMS calls, 2 Hazardous Conditions, 24 Service calls, 12 Cancelled/Good Intent calls, and 6 False Alarms. Chief Palmer also added a column to show that there was a 9% increase in calls, with a year to date of 893 calls versus last year at the same time having 778 total calls, which is a 13% difference. He asked the board if having the percentages helps. Director Bailey stated she was happy to see the percentages.
- b. Fire Chiefs Update Chief Palmer reviewed his report that was included in the board packet. He went into more detail on the ASA application process, stating that there was a discrepancy between the updated ASA plan and the ASA ordinance, stating that all ASA applicants will have to reapply. Director Bailey asked Wasco County Administrator Tyler Stone regarding the ASA process. He stated that Wasco County will extend the ASA contracts until the end of 2022 and a new application will be developed. Chief Palmer also stated that he and Assistant Chief Jensen had been working hard on the budget, stated that there will be a Budget meeting on May 17, 2022.
- c. Monthly Report AC Jensen Included in board packet.
- d. Monthly Report DC Wood Included in board packet.
- e. Monthly Report DC Coleman Included in board packet.