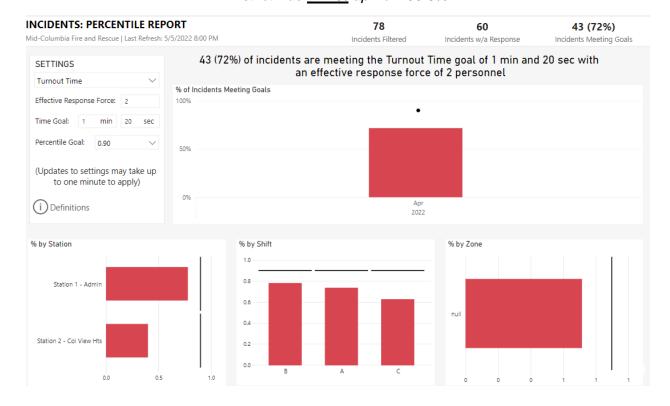

#### 9. FIRE CHIEF'S REPORT

- a. Incident Reports/911 Statistics Chief Palmer stated for March 2022 there were 279 total calls. He broke the runs down by categorizes 7 fires, 218 EMS calls, 23 Service calls, 28 Cancelled/Good Intent calls, and 3 False Alarm calls. He stated for March of 2021 we had 255 total calls. He broke down those calls by categorizes also. There were 4 Fires, 1 Overpressure/Rupture, 206 EMS calls, 2 Hazardous Conditions, 24 Service calls, 12 Cancelled/Good Intent calls, and 6 False Alarms. Chief Palmer also added a column to show that there was a 9% increase in calls, with a year to date of 893 calls versus last year at the same time having 778 total calls, which is a 13% difference. He asked the board if having the percentages helps. Director Bailey stated she was happy to see the percentages.
- b. Fire Chiefs Update Chief Palmer reviewed his report that was included in the board packet. He went into more detail on the ASA application process, stating that there was a discrepancy between the updated ASA plan and the ASA ordinance, stating that all ASA applicants will have to reapply. Director Bailey asked Wasco County Administrator Tyler Stone regarding the ASA process. He stated that Wasco County will extend the ASA contracts until the end of 2022 and a new application will be developed. Chief Palmer also stated that he and Assistant Chief Jensen had been working hard on the budget, stated that there will be a Budget meeting on May 17, 2022.
- c. Monthly Report AC Jensen Included in board packet.
- d. Monthly Report DC Wood Included in board packet.
- e. Monthly Report DC Coleman Included in board packet.