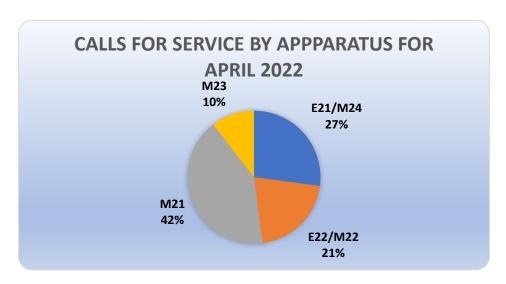

| 844         | 921  |  |  |
| Fire                         | 20          | 14          | 18          | 20          | 29   |  |  |
| Overpressure/Explosion       | 0           | 0           | 1           | 3           | 1    |  |  |
| Haz Condition                | 7           | 9           | 6           | 13          | 5    |  |  |
| Service Call                 | 64          | 74          | 74          | 86          | 98   |  |  |
| Good Intent                  | 72          | 56          | 78          | 59          | 136  |  |  |
| False Alarm                  | 26          | 16          | 21          | 21          | 26   |  |  |
| Special                      | 4           | 1           | 1           | 2           | 0    |  |  |



Call Distribution by Apparatus for April 2022



#### EMS Cardiac Arrest Survivability Metrics

From 2013-2018 a National Institute of Emergency Medicine studied nationwide data to determine the average of Utstein type cardiac arrest survival rate and conluded it to be 33.9% survival. The Utstein metric include cardiac arrests that are witnessed and found in a shockable rhythm. In other words, this does not included people found deceased and cold with an unknown downtime. During our strategic planning exercises, one our EMS Benchmarks set for Operations, based on being the premier EMS agency in

Oregon, was to exceed the 45% rate of the Utstein Survival. Because data is less reliable in smaller numbers, this was determined to be based on a "last 30 events rolling average" instead of merely annually. In 2021 though, we had a significant