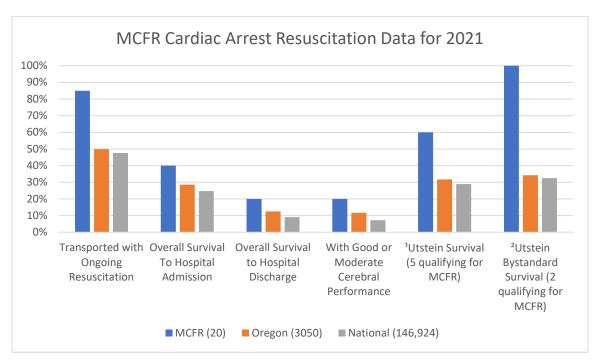

, was to exceed the 45% rate of the Utstein Survival. Because data is less reliable in smaller numbers, this was determined to be based on a "last 30 events rolling average" instead of merely annually. In 2021 though, we had a significant amount of cardiac arrests, which exceeded the per capita cardiac arrest rate for Oregon. The State of Oregon sent our statistical report and MCFR was found to have far exceeded the 45% goal during 2021. This past year was a great year for getting quality data consistently, so though it is too soon to confirm our rolling 30 benchmark was met, this is very impressive data from our emergency response professionals at 60%.

Below is a quick snapshot followed by more detailed data for those who may be interested. These reports are also posted on our website.



<sup>&</sup>lt;sup>1</sup>Witnessed by bystander and found in a shockable rhythm

<sup>&</sup>lt;sup>2</sup>Witnessed by bystander, found in shockable rhythm, and received some bystander intervention (CPR by bystander and/or AED applied by bystander)

# **CARES Summary Report**

# Demographic and Survival Characteristics of OHCA

Non-Traumatic Etiology | Arrest Witness Status: All | Date of Arrest: 01/01/21 - 12/31/21

|                                                         | Mid-Columbia Fire     | Oregon                    | National                      |
|---------------------------------------------------------|-----------------------|---------------------------|-------------------------------|
| Data                                                    | and Rescue<br>N=20    | N=3