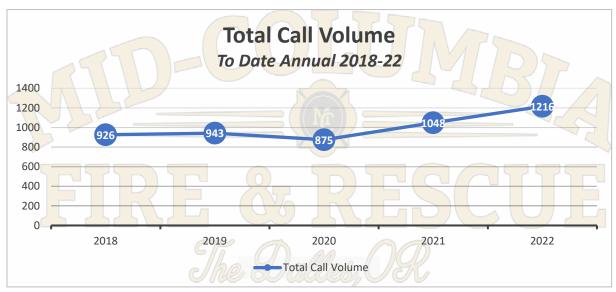

#### 9. FIRE CHIEF'S REPORT

- a. Incident Reports/911 Statistics Chief Palmer stated for March 2022 there were 279 total calls. He broke the runs down by categorizes 7 fires, 218 EMS calls, 23 Service calls, 28 Cancelled/Good Intent calls, and 3 False Alarm calls. He stated for March of 2021 we had 255 total calls. He broke down those calls by categorizes also. There were 4 Fires, 1 Overpressure/Rupture, 206 EMS calls, 2 Hazardous Conditions, 24 Service calls, 12 Cancelled/Good Intent calls, and 6 False Alarms. Chief Palmer also added a column to show that there was a 9% increase in calls, with a year to date of 893 calls versus last year at the same time having 778 total calls, which is a 13% difference. He asked the board if having the percentages helps. Director Bailey stated she was happy to see the percentages.
- b. Fire Chiefs Update Chief Palmer reviewed his report that was included in the board packet. He went into more detail on the ASA application process, stating that there was a discrepancy between the updated ASA plan and the ASA ordinance, stating that all ASA applicants will have to reapply. Director Bailey asked Wasco County Administrator Tyler Stone regarding the ASA process. He stated that Wasco County will extend the ASA contracts until the end of 2022 and a new application will be developed. Chief Palmer also stated that he and Assistant Chief Jensen had been working hard on the budget, stated that there will be a Budget meeting on May 17, 2022.
- c. Monthly Report AC Jensen Included in board packet.
- d. Monthly Report DC Wood Included in board packet.
- e. Monthly Report DC Coleman Included in board packet.