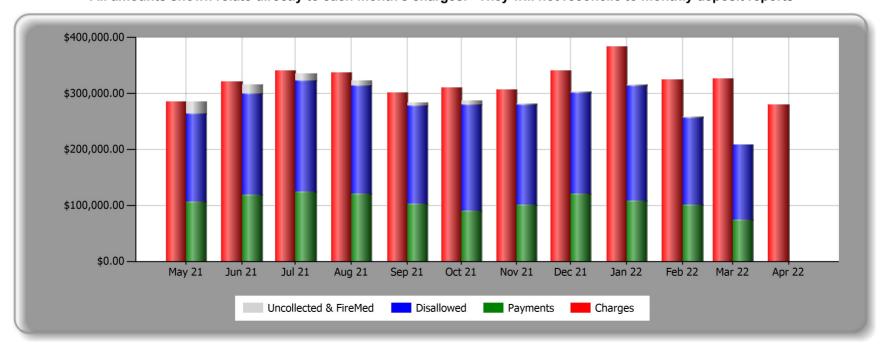

- necessary. Chief Palmer stated that he would notify the board when the transfers are completed.
- b. Ambulance Service Financial Report Chief Palmer handed out an updated Ambulance report, which showed more revenue coming in. Director Bailey asked about CCO collections and if they would be coming into the payment piece or will it be separated out. Chief Palmer stated that he had inquired about separating out the CCO funds with Systems Design who stated because it is a fairly new program it is complicated. They are not sure how it will be tracked as yet and will be looking for a pattern in payments made.