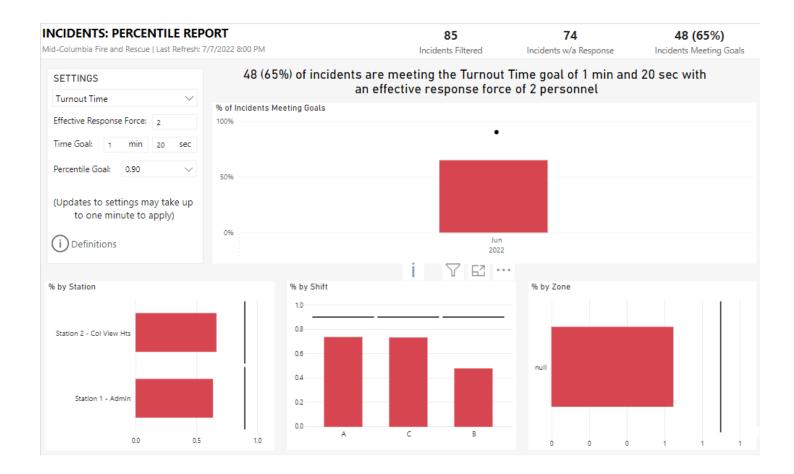

# 10. Fire Chief's Report

- a. Fire Chiefs Update
- b. Monthly Report AC Jensen
- c. Monthly Report DC Coleman
- d. Monthly Report DC Wood
- e. Other items as needed

# 10. FIRE CHIEF'S REPORT

- a. Fire Chief's Update Chief Palmer read through his report, which was included in the board packet, he gave a brief summary on each of the items he included in his report. President Jacobs questioned why the district is doing a mutual aid agreement with Clackamas. Chief Palmer gave a brief explanation of the justification for establishing this mutual aid relationship. Discussion followed on mutual aid.
- b. Monthly Report AC Jensen Included in board packet.
- c. Monthly Report DC Wood Included in board packet.
- d. Monthly Report DC Coleman Included in board packet.
- e. Other items as needed Chief Palmer did state that we hired a single role EMT who started today, his name is Oscar Anaya.