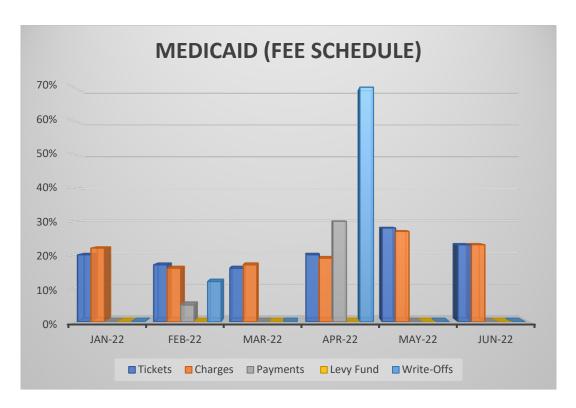

| 0 % | 57,637.14  | 18 % |
| Apr 22 | 196     | 362,604.34 | -109,054.62 | 30 % | -2,471.13 | 1 % | -174,790.68 | 48 % | 0.00        | 0 % | 76,287.91  | 21 % |
| May 22 | 184     | 340,103.13 | -78,231.36  | 23 % | 0.00      | 0 % | -125,533.64 | 37 % | 0.00        | 0 % | 136,338.13 | 40 % |
| Jun 22 | 192     | 356,041.19 | -4,293.56   | 1 %  | 0.00      | 0 % | -7,158.53   | 2 %  | 0.00        | 0 % | 344,589.10 | 97 % |
|        |         |            |             |      |           |     |             |      |             |     |            |      |

-1,984,516.40

-55,654.31

788,031.48

All amounts shown relate directly to each month's charges. They will not reconcile to monthly deposit reports

-15,903.66



# PAYER PRODUCTION STATISTICAL CHARTS JANUARY THRU JUNE 2022





# PAYER PRODUCTION STATISTICAL CHARTS JANUARY THRU JUNE 2022





# 2/10/2022

| Company         | Mid-Columbia |
|-----------------|--------------|
| Date Of Service | 1/1/2022     |
| Date Of Service | 1/31/2022    |
| Invoices        | 0            |

|                         | Tickets | %    | Charges    | %    | <b>Payments</b> | %   | Levy Fund | %   | Write Offs | %   |
|-------------------------|---------|------|------------|------|-----------------|-----|-----------|-----|------------|-----|
| Medicare (Fee Schedule) |         |      |            |      |                 |     |           |     |            |     |
| Medicare                | 95      | 45 % | 150,024.10 | 39 % | 0.00            | 0 % | 0.00      | 0 % | 0.00       | 0 % |
| Medicare - HMO          | 28      | 1