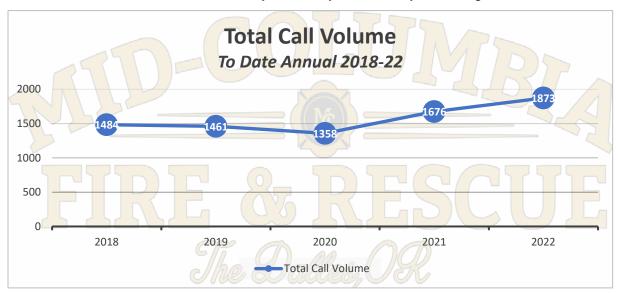

# 10. Fire Chief's Report

- a. Fire Chiefs Update
- b. Monthly Report AC Jensen
- c. Monthly Report DC Coleman
- d. Monthly Report DC Wood
- e. Other items as needed

# 10. FIRE CHIEF'S REPORT

- a. Fire Chief's Update Chief Palmer read through his report, which was included in the board packet, he gave a brief summary on each of the items he included in his report. President Jacobs questioned why the district is doing a mutual aid agreement with Clackamas. Chief Palmer gave a brief explanation of the justification for establishing this mutual aid relationship. Discussion followed on mutual aid.
- b. Monthly Report AC Jensen Included in board packet.
- c. Monthly Report DC Wood Included in board packet.
- d. Monthly Report DC Coleman Included in board packet.
- e. Other items as needed Chief Palmer did state that we hired a single role EMT who started today, his name is Oscar Anaya.