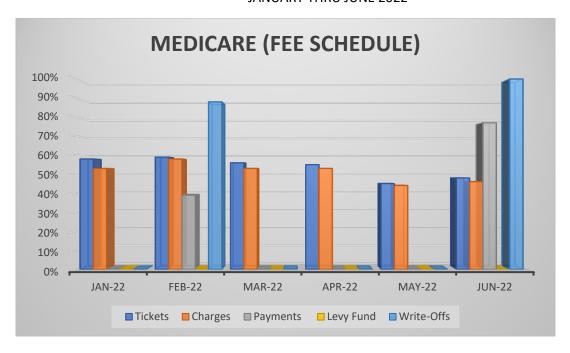

0        | 0 % | 57,637.14  | 18 % |
| Apr 22 | 196     | 362,604.34 | -109,054.62 | 30 % | -2,471.13 | 1 % | -174,790.68 | 48 % | 0.00        | 0 % | 76,287.91  | 21 % |
| May 22 | 184     | 340,103.13 | -78,231.36  | 23 % | 0.00      | 0 % | -125,533.64 | 37 % | 0.00        | 0 % | 136,338.13 | 40 % |
| Jun 22 | 192     | 356,041.19 | -4,293.56   | 1 %  | 0.00      | 0 % | -7,158.53   | 2 %  | 0.00        | 0 % | 344,589.10 | 97 % |
|        |         |            |             |      |           |     |             |      |             |     |            |      |

-1,984,516.40

-55,654.31

788,031.48

All amounts shown relate directly to each month's charges. They will not reconcile to monthly deposit reports

-15,903.66



# PAYER PRODUCTION STATISTICAL CHARTS JANUARY THRU JUNE 2022





# PAYER PRODUCTION STATISTICAL CHARTS JANUARY THRU JUNE 2022





# 2/10/2022

| Company         | Mid-Columbia |
|-----------------|--------------|
| Date Of Service | 1/1/2022     |
| Date Of Service | 1/31/2022    |
| Invoices        | 0            |

|                         | Tickets | %    | Charges    | %    | <b>Payments</b> | %   | Levy Fund | %   | Write Offs | %   |
|-------------------------|---------|------|------------|------|-----------------|-----|-----------|-----|------------|-----|
| Medicare (Fee Schedule) |         |      |            |      |                 |     |           |     |            |     |
| Medicare                | 95      | 45 % | 150,024.10 | 39 % | 0.00            | 0 % | 0.00      | 0 % | 0.00       | 0 % |
| Medicare - HMO          | 28      |