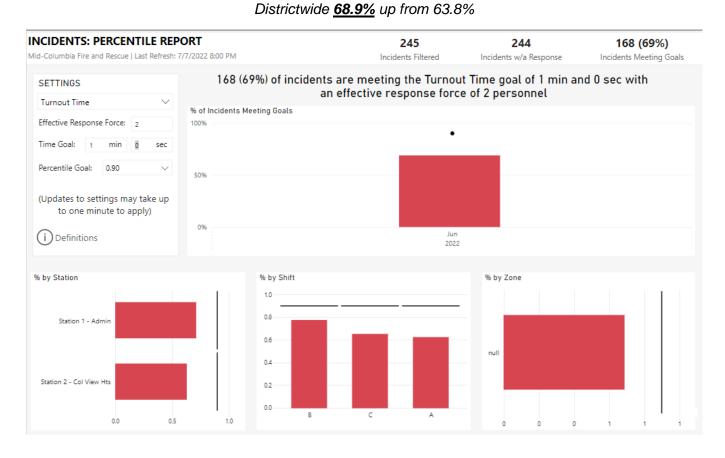

# 10. Fire Chief's Report

- a. Fire Chiefs Update
- b. Monthly Report AC Jensen
- c. Monthly Report DC Coleman
- d. Monthly Report DC Wood
- e. Other items as needed

# 10. FIRE CHIEF'S REPORT

- a. Fire Chief's Update Chief Palmer read through his report, which was included in the board packet, he gave a brief summary on each of the items he included in his report. President Jacobs questioned why the district is doing a mutual aid agreement with Clackamas. Chief Palmer gave a brief explanation of the justification for establishing this mutual aid relationship. Discussion followed on mutual aid.
- b. Monthly Report AC Jensen Included in board packet.
- c. Monthly Report DC Wood Included in board packet.
- d. Monthly Report DC Coleman Included in board packet.
- e. Other items as needed Chief Palmer did state that we hired a single role EMT who started today, his name is Oscar Anaya.