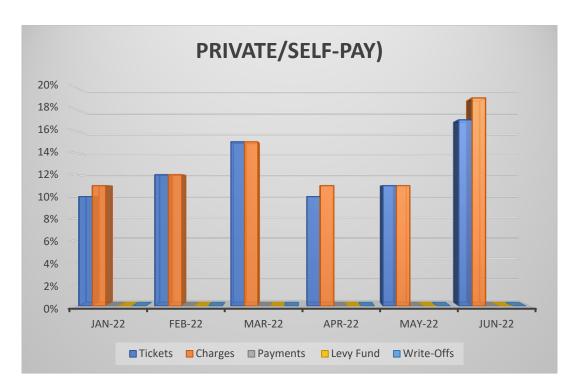

# 8. Financial Reports

- a. Caselle Update Angie Wilson, City of The Dalles
- b. Financial Report
- c. Ambulance Service Financial Report
- d. Ambulance Service Payer Production Statistics