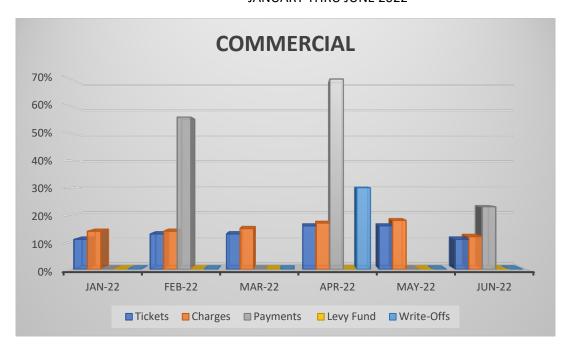

34 | -109,054.62 | 30 % | -2,471.13 | 1 % | -174,790.68 | 48 % | 0.00        | 0 % | 76,287.91  | 21 % |
| May 22 | 184     | 340,103.13 | -78,231.36  | 23 % | 0.00      | 0 % | -125,533.64 | 37 % | 0.00        | 0 % | 136,338.13 | 40 % |
| Jun 22 | 192     | 356,041.19 | -4,293.56   | 1 %  | 0.00      | 0 % | -7,158.53   | 2 %  | 0.00        | 0 % | 344,589.10 | 97 % |
|        |         |            |             |      |           |     |             |      |             |     |            |      |

-1,984,516.40

-55,654.31

788,031.48

All amounts shown relate directly to each month's charges. They will not reconcile to monthly deposit reports

-15,903.66



# PAYER PRODUCTION STATISTICAL CHARTS JANUARY THRU JUNE 2022





# PAYER PRODUCTION STATISTICAL CHARTS JANUARY THRU JUNE 2022





# 2/10/2022

| Company         | Mid-Columbia |
|-----------------|--------------|
| Date Of Service | 1/1/2022     |
| Date Of Service | 1/31/2022    |
| Invoices        | 0            |

|                         | Tickets | %    | Charges    | %    | <b>Payments</b> | %   | Levy Fund | %   | Write Offs | %   |
|-------------------------|---------|------|------------|------|-----------------|-----|-----------|-----|------------|-----|
| Medicare (Fee Schedule) |         |      |            |      |                 |     |           |     |            |     |
| Medicare                | 95      | 45 % | 150,024.10 | 39 % | 0.00            | 0 % | 0.00      | 0 % | 0.00       | 0 % |
| Medicare - HMO          | 28      | 13 % | 54,224.70  | 14 % | 0.00            | 0 % | 0.00      | 0