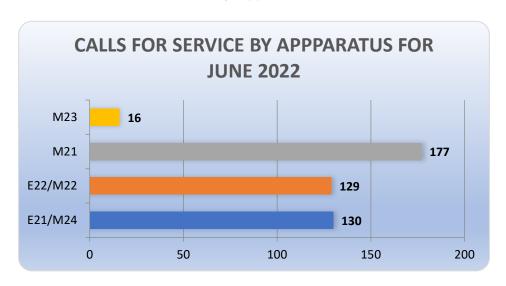

# 10. FIRE CHIEF'S REPORT

- a. Fire Chief's Update Chief Palmer read through his report, which was included in the board packet, he gave a brief summary on each of the items he included in his report. President Jacobs questioned why the district is doing a mutual aid agreement with Clackamas. Chief Palmer gave a brief explanation of the justification for establishing this mutual aid relationship. Discussion followed on mutual aid.
- b. Monthly Report AC Jensen Included in board packet.
- c. Monthly Report DC Wood Included in board packet.
- d. Monthly Report DC Coleman Included in board packet.
- e. Other items as needed Chief Palmer did state that we hired a single role EMT who started today, his name is Oscar Anaya.