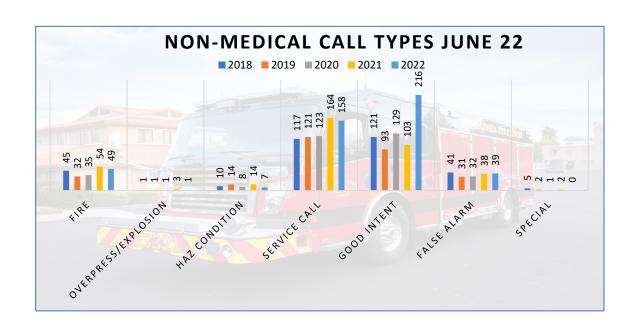

# 10. FIRE CHIEF'S REPORT

- a. Fire Chief's Update Chief Palmer read through his report, which was included in the board packet, he gave a brief summary on each of the items he included in his report. President Jacobs questioned why the district is doing a mutual aid agreement with Clackamas. Chief Palmer gave a brief explanation of the justification for establishing this mutual aid relationship. Discussion followed on mutual aid.
- b. Monthly Report AC Jensen Included in board packet.
- c. Monthly Report DC Wood Included in board packet.
- d. Monthly Report DC Coleman Included in board packet.
- e. Other items as needed Chief Palmer did state that we hired a single role EMT who started today, his name is Oscar Anaya.