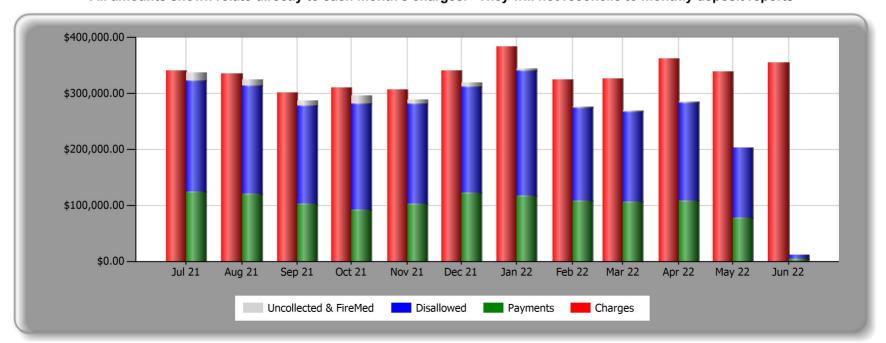

# 7. FINANCIAL REPORTS

- a. Caselle Update Postponed until the July 18, 2022, board meeting.
- b. Financial Report Chief Palmer advised that once Caselle is completely on board, the new reports should be better then what we are currently receiving through QuickBooks. Chief Palmer stated that the only page in the report that may not be

available would be the summary page. Chief Jensen stated that the reports would be real time not a week out like they are in QuickBooks.

c. Ambulance Service Financial Report – Director Bailey asked how we track the CCO payments. Chief Palmer stated that OHA will be sending out a report detailing the payments. Chief Palmer stated he would contact Michelle with OHA to find out when the report will be coming. Brief discussion concerning the CCO payments and the GEMT.