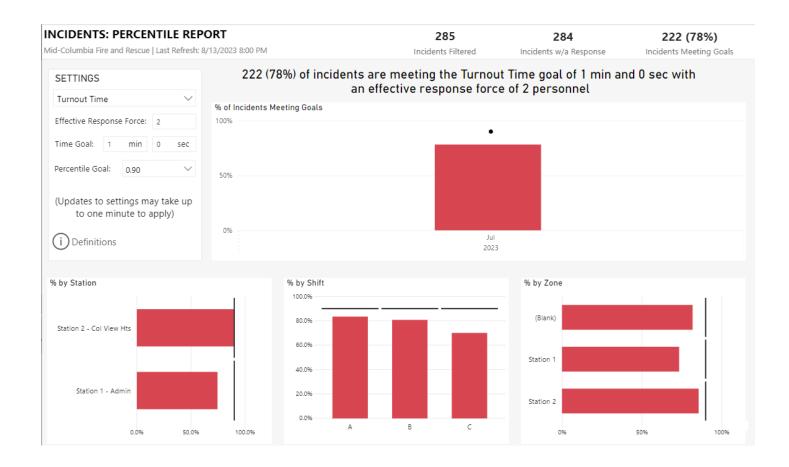

#### 11. FIRE CHIEF REPORT

- a. Fire Chief's Report- Included in Board Packet. Chief Palmer read through his report giving a more detailed description of each item.
- b. Monthly Report Assistant Chief Jensen. Included in Board Packet
- c. Monthly Report Division Chief Coleman. Included in Board Packet Director Denstedt stepped out at 6:18 p.m. for a brief period and returned at 6:21 p.m.
- d. Monthly Report Division Chief Wood. Included in Board Packet.
- e. Monthly Report Division Chief Beckner. Included in Board Packet.
- f. Strategic Plan Update Included in Board Packet. Chief Palmer addressed the plan objectives and their status.