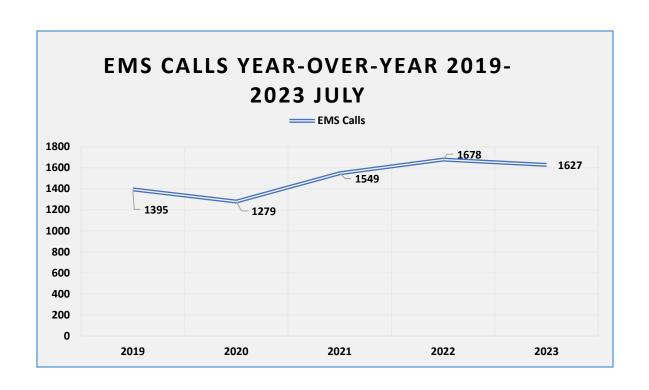

ntage of EMS Calls Meeting 60 Second Response Compliance:

A Shift- 83.5% up from 50%, B Shift 80.8% up from 51.7% C Shift- 70.1% up from 50.9% Station 1 overall- 74.5% up from 52.4%, Station 2 overall- 89.7% up from 52.6%

Districtwide 78.2% up from 52.5% compliance

90 Percentile Response Time Compliance: 1:29 down from 1:59



# Fire and Other Calls for Service July 2023

Percentage of Fire/Other Calls Meeting 80 Second Response Compliance:

A Shift- 72.7% up from 44%, B Shift- 76.5% up from 66.7%, C Shift- 66.7% up from 58.8%

Station 1 overall-66.7% up from 63% Station 2 overall-83.3%

Districtwide 72.5% up from 56.5%

90 Percentile Response Time Compliance: 1:49 down from 2:29



# **District Response Metrics**

Below are the current statistics year-over-year through July, 2023









## **Board Report**

Josh Beckner, Division Chief

July 2023

Coordination with private contractors is our current focus to prepare for fuels mitigation debris removal via chipping and determining where that debris will go. As project work is completed and enough work is available, we will schedule the chipping crew to follow up behind Crew 24. We are awaiting quotes for this work to begin starting the end of August.

We have training and networking opportunities lined up to bring USFS, ODF and our crew together over the next month. Additionally, the crew continues to train at least an hour every other shift on tactics, scenarios, and apparatus operations.

In August, we will focus on Survey123 Defensible Space Inspections in coordination with the Oregon State Fire Marshal program. Che