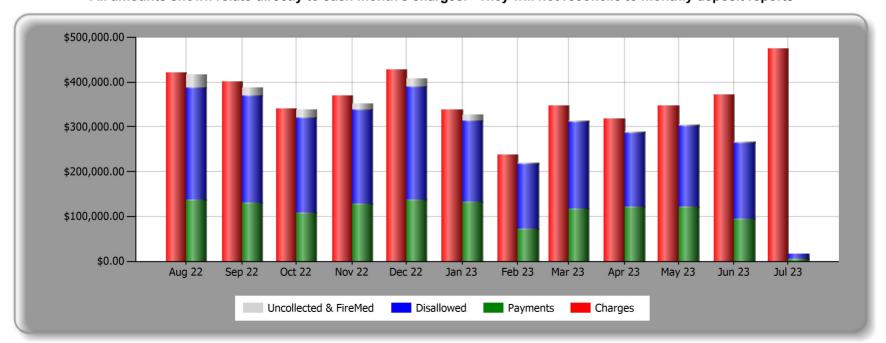

#### 9. FINANCIAL REPORTS

- a. Balance Sheets/Combined Cash Accounts. President Jacobs asked if there were any questions. Director Case stated that he had emailed his questions to Chief Palmer earlier and he was happy with the answers Chief Palmer had given him. President Jacobs asked if everyone had seen the questions and the answers. Director Bailey stated she had not, and asked that they go over them for her. Director Case stated that he had questions on the GEMT ambulance revenue, Firefighter vacation line, and on the Physician Advisory line. Chief Palmer answered all of Director Case's questions to his satisfaction. There were no other questions asked.
- b. Ambulance Report. Director Bailey asked if our run volume was down. Chief Jensen responded to her question. There were no other questions.