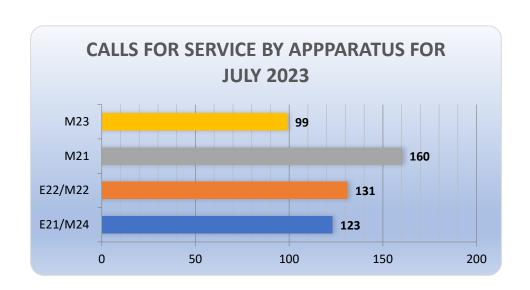

age of EMS Calls Meeting 60 Second Response Compliance:

A Shift- 83.5% up from 50%, B Shift 80.8% up from 51.7% C Shift- 70.1% up from 50.9% Station 1 overall- 74.5% up from 52.4%, Station 2 overall- 89.7% up from 52.6%

Districtwide 78.2% up from 52.5% compliance

90 Percentile Response Time Compliance: 1:29 down from 1:59



# Fire and Other Calls for Service July 2023

Percentage of Fire/Other Calls Meeting 80 Second Response Compliance:

A Shift- 72.7% up from 44%, B Shift- 76.5% up from 66.7%, C Shift- 66.7% up from 58.8%

Station 1 overall-66.7% up from 63% Station 2 overall-83.3%

Districtwide 72.5% up from 56.5%

90 Percentile Response Time Compliance: 1:49 down from 2:29



# **District Response Metrics**

Below are the current statistics year-over-year through July, 2023









## **Board Report**

Josh Beckner, Division Chief

July 2023

Coordination with private contractors is our current focus to prepare for fuels mitigation debris removal via chipping and determining where that debris will go. As project work is completed and enough work is available, we will schedule the chipping crew to follow up behind Crew 24. We are awaiting quotes for this work to begin starting the end of August.

We have training and networking opportunities lined up to bring USFS, ODF and our crew together over the next month. Additionally, the crew continues to train at least an hour every other shift on tactics, scenarios, and apparatus operations.

In August, we will focus on Survey123 Defensible Space Inspections in coordination with the Oregon State Fire Marshal program. Cheno