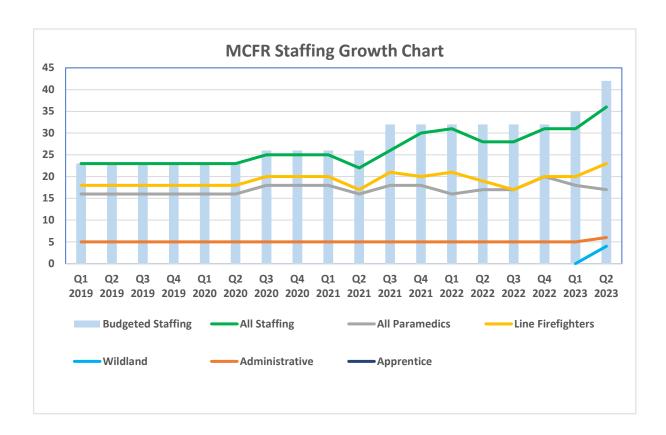

#### 11. FIRE CHIEF REPORT

- a. Fire Chief's Report- Included in Board Packet. Chief Palmer read through his report giving a more detailed description of each item.
- b. Monthly Report Assistant Chief Jensen. Included in Board Packet
- c. Monthly Report Division Chief Coleman. Included in Board Packet Director Denstedt stepped out at 6:18 p.m. for a brief period and returned at 6:21 p.m.
- d. Monthly Report Division Chief Wood. Included in Board Packet.
- e. Monthly Report Division Chief Beckner. Included in Board Packet.
- f. Strategic Plan Update Included in Board Packet. Chief Palmer addressed the plan objectives and their status.