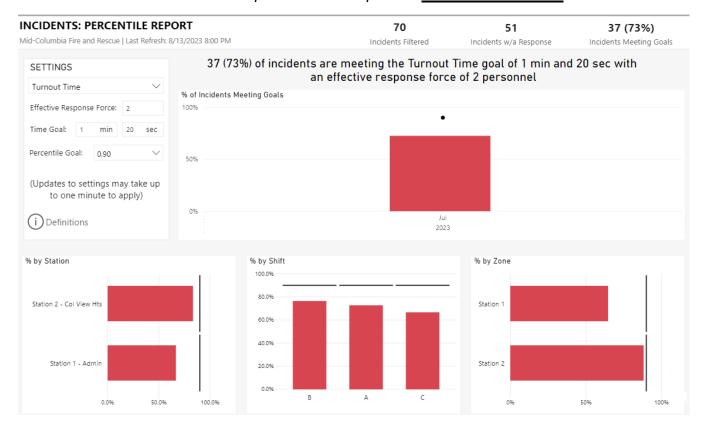

#### 11. FIRE CHIEF REPORT

- a. Fire Chief's Report- Included in Board Packet. Chief Palmer read through his report giving a more detailed description of each item.
- b. Monthly Report Assistant Chief Jensen. Included in Board Packet
- c. Monthly Report Division Chief Coleman. Included in Board Packet Director Denstedt stepped out at 6:18 p.m. for a brief period and returned at 6:21 p.m.
- d. Monthly Report Division Chief Wood. Included in Board Packet.
- e. Monthly Report Division Chief Beckner. Included in Board Packet.
- f. Strategic Plan Update Included in Board Packet. Chief Palmer addressed the plan objectives and their status.