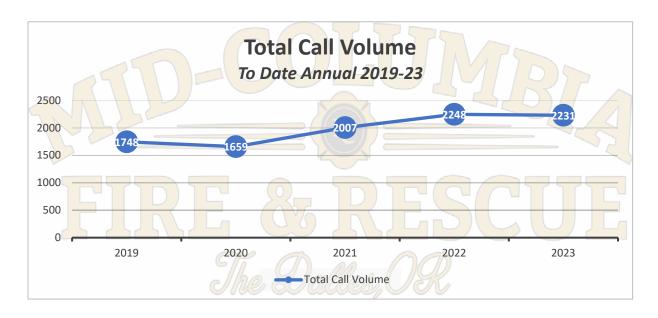

ercentage of EMS Calls Meeting 60 Second Response Compliance:

A Shift- 83.5% up from 50%, B Shift 80.8% up from 51.7% C Shift- 70.1% up from 50.9% Station 1 overall- 74.5% up from 52.4%, Station 2 overall- 89.7% up from 52.6%

Districtwide 78.2% up from 52.5% compliance

90 Percentile Response Time Compliance: 1:29 down from 1:59



# Fire and Other Calls for Service July 2023

Percentage of Fire/Other Calls Meeting 80 Second Response Compliance:

A Shift- 72.7% up from 44%, B Shift- 76.5% up from 66.7%, C Shift- 66.7% up from 58.8%

Station 1 overall-66.7% up from 63% Station 2 overall-83.3%

Districtwide 72.5% up from 56.5%

90 Percentile Response Time Compliance: 1:49 down from 2:29



# **District Response Metrics**

Below are the current statistics year-over-year through July, 2023









## **Board Report**

Josh Beckner, Division Chief

July 2023

Coordination with private contractors is our current focus to prepare for fuels mitigation debris removal via chipping and determining where that debris will go. As project work is completed and enough work is available, we will schedule the chipping crew to follow up behind Crew 24. We are awaiting quotes for this work to begin starting the end of August.

We have training and networking opportunities lined up to bring USFS, ODF and our crew together over the next month. Additionally, the crew continues to train at least an hour every other shift on tactics, scenarios, and apparatus operations.

In August, we will focus on Survey123 Defensible Space Inspections in coordination with the Oregon State Fire Marshal program.