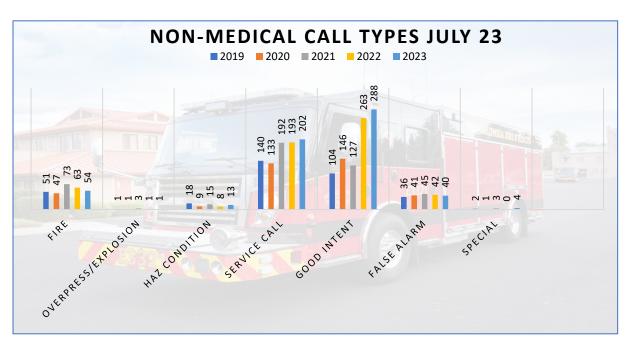

centage of EMS Calls Meeting 60 Second Response Compliance:

A Shift- 83.5% up from 50%, B Shift 80.8% up from 51.7% C Shift- 70.1% up from 50.9% Station 1 overall- 74.5% up from 52.4%, Station 2 overall- 89.7% up from 52.6%

Districtwide 78.2% up from 52.5% compliance

90 Percentile Response Time Compliance: 1:29 down from 1:59



# Fire and Other Calls for Service July 2023

Percentage of Fire/Other Calls Meeting 80 Second Response Compliance:

A Shift- 72.7% up from 44%, B Shift- 76.5% up from 66.7%, C Shift- 66.7% up from 58.8%

Station 1 overall-66.7% up from 63% Station 2 overall-83.3%

Districtwide 72.5% up from 56.5%

90 Percentile Response Time Compliance: 1:49 down from 2:29



# **District Response Metrics**

Below are the current statistics year-over-year through July, 2023









## **Board Report**

Josh Beckner, Division Chief

July 2023

Coordination with private contractors is our current focus to prepare for fuels mitigation debris removal via chipping and determining where that debris will go. As project work is completed and enough work is available, we will schedule the chipping crew to follow up behind Crew 24. We are awaiting quotes for this work to begin starting the end of August.

We have training and networking opportunities lined up to bring USFS, ODF and our crew together over the next month. Additionally, the crew continues to train at least an hour every other shift on tactics, scenarios, and apparatus operations.

In August, we will focus on Survey123 Defensible Space Inspections in coordination with the Oregon State Fire Marshal program. C